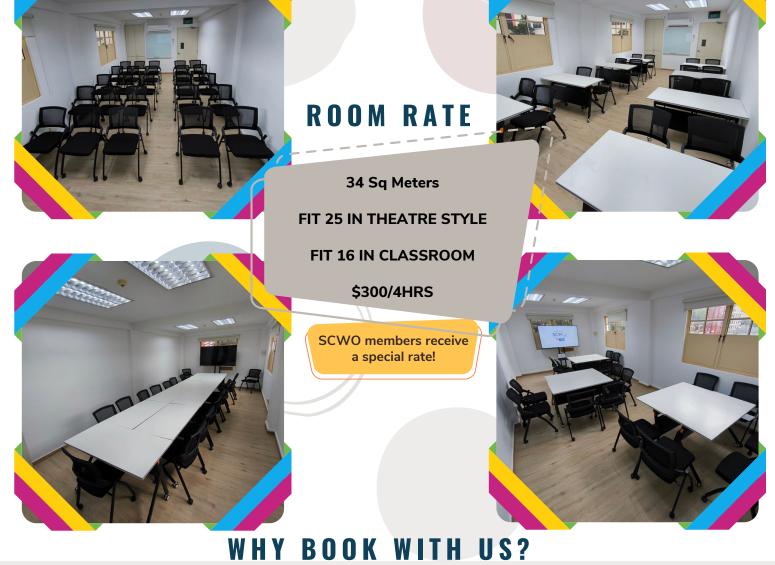

## TRAINING ROOM @Level 2

- NO GST
- 3-MINUTE WALK FROM BRAS BASAH MRT VIA EXIT E
- COMPLIMENTARY WIFI, WATER DISPENSER USAGE AND X1 FREE PARKING SPACE FOR ORGANISER
- ROOM COMES EQUIPPED WITH TABLES, CHAIRS, WHITEBOARD, MARKERS
- ALSO AVAILABLE AT ADDITIONAL COST: 65-INCH SMART TV

FOR ENQUIRIES, PLEASE EMAIL FR@SCWO.ORG.SG OR CALL 6571 4404

NOTE: All rooms are subject to availability and any other room set-up requests are subject to approval by SCWO management