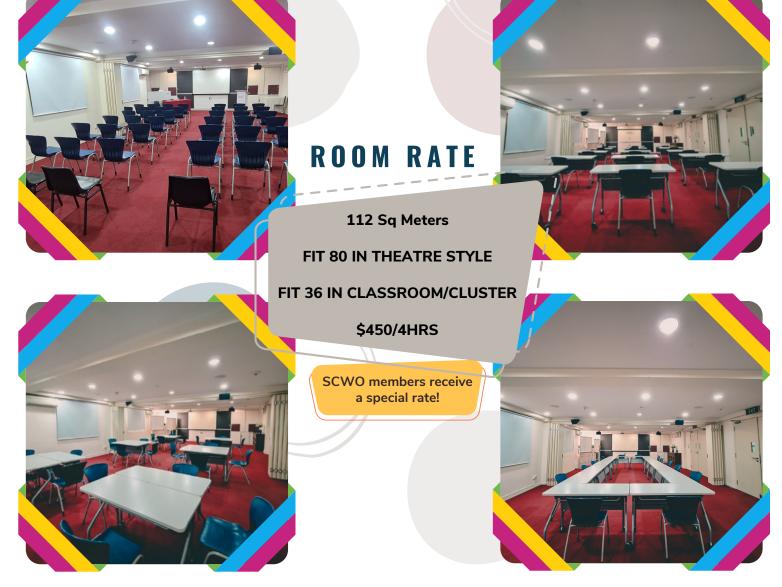

## FUNCTION ROOM @Level 1

## WHY BOOK WITH US?

- NO GST
- 3-MINUTE WALK FROM BRAS BASAH MRT VIA EXIT E
- COMPLIMENTARY WIFI, USAGE OF SOUND SYSTEM (X2 WIRELESS MICROPHONE), WATER
  DISPENSER USAGE AND X1 FREE PARKING SPACE FOR ORGANISER
- ROOM COMES EQUIPPED WITH TABLES, CHAIRS, WHITEBOARD, MARKERS
- ALSO AVAILABLE AT ADDITIONAL COST: LCD PROJECTOR

FOR ENQUIRIES, PLEASE EMAIL FR@SCWO.ORG.SG OR CALL 6571 4404

NOTE: All rooms are subject to availability and any other room set-up requests are subject to approval by SCWO management